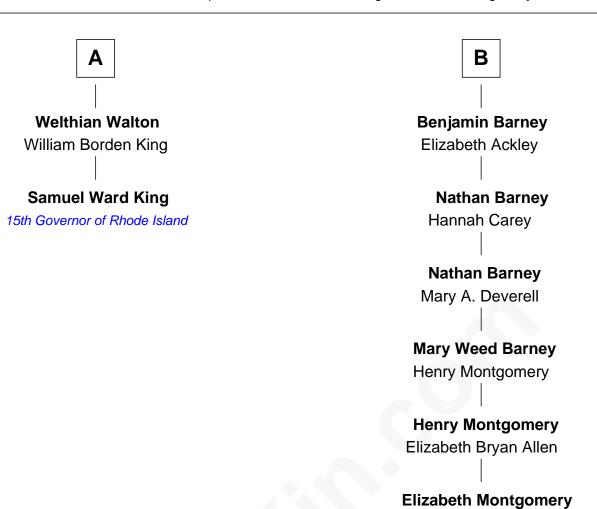

## William Grindall ---- Grindal **Elizabeth Grindall** John Hooker John Woodhall **Mary Hooker** Isabel Woodhall Richard Greene Rev. William Wilson John Greene Rev. John Wilson Joane Tatarsole Elizabeth Mansfield **Mary Wilson** John Greene Annis Almy Rev. Samuel Danforth Samuel Greene Rev. Samuel Danforth Hannah Allen Mary Gorton **Samuel Greene Mary Danforth** Sarah Coggeshall Jacob Barney **Mercy Green** John Barney John Walton Sarah Luther В