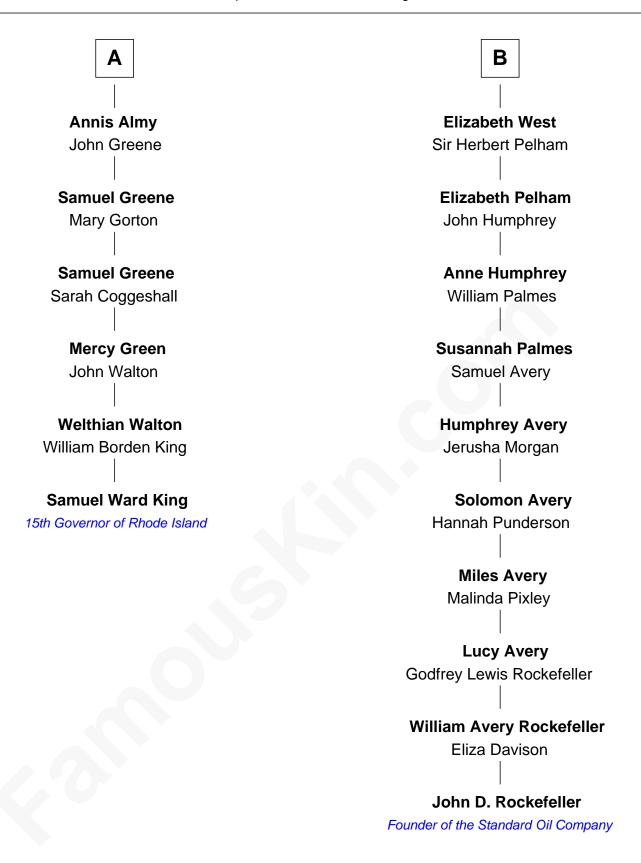

## FamousKin.com Relationship Chart of

**Samuel Ward King** 

15th Governor of Rhode Island

12th cousin 4 times removed of

Katherine Pabenham with husband with husband Sir Thomas Aylesbury Sir William Cheney **Eleanor Aylesbury Sir Laurence Cheney** Sir Humphrey Stafford Elizabeth Cokayne **Humphrey Stafford Elizabeth Cheney** Katherine Fray Sir Frederick Tilney Sir Humphrey Stafford **Elizabeth Tilney** Sir Thomas Howard Margaret Fogge Sir Humphrey Stafford **Elizabeth Howard** Margaret Tame Thomas Boleyn **Ellen Stafford** Mary Boleyn **Thomas Barlow** Sir William Carey Stafford Barlow **Catherine Carey** Sir Francis Knollys **Audrey Barlow Anne Knollys** William Almy Sir Thomas West В