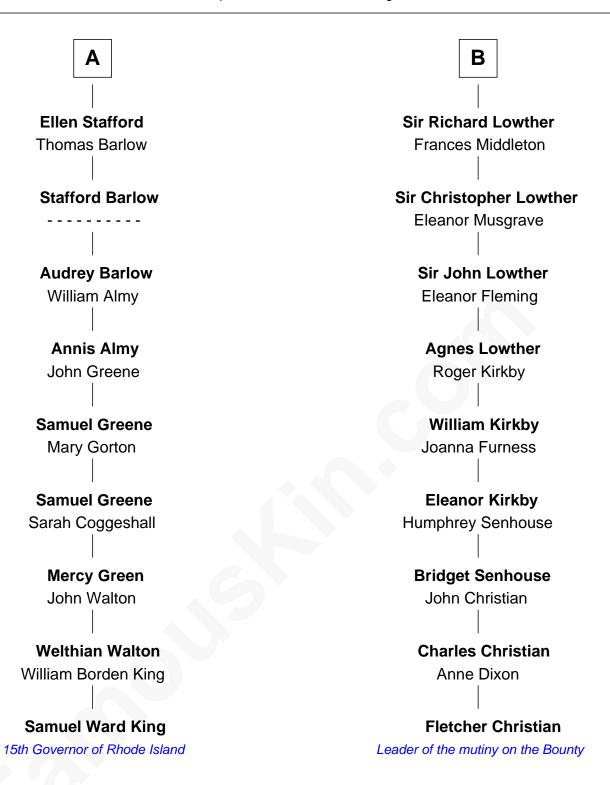

## FamousKin.com Relationship Chart of

## **Samuel Ward King**

15th Governor of Rhode Island

15th cousin of

Leader of the mutiny on the Bounty

| Ralph de Stafford     |                       |
|-----------------------|-----------------------|
| with wife             | with wife             |
| Katherine de Hastang  | Margaret de Audley    |
|                       |                       |
| Margaret Stafford     | Sir Hugh de Stafford  |
| Sir John Stafford     | Philippa de Beauchamp |
| Ralph Stafford        | Margaret de Stafford  |
| Maud de Hastang       | Sir Ralph Neville     |
| Sir Humphrey Stafford | Philippe Neville      |
| Elizabeth Burdet      | Sir Thomas Dacre      |
| Sir Humphrey Stafford | Joan Dacre            |
| Eleanor Aylesbury     | Thomas Clifford       |
| Humphrey Stafford     | John Clifford         |
| Katherine Fray        | Margaret Bromflete    |
| Sir Humphrey Stafford | Henry Clifford        |
| Margaret Fogge        | Florence Pudsey       |
| Sir Humphrey Stafford | Dorothy Clifford      |
| Margaret Tame         | Sir Hugh Lowther      |
| Α                     | В                     |