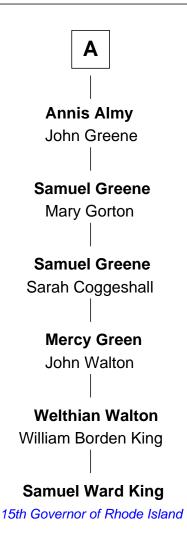

## FamousKin.com Relationship Chart of

**Samuel Ward King** 

15th Governor of Rhode Island

4th cousin 8 times removed of