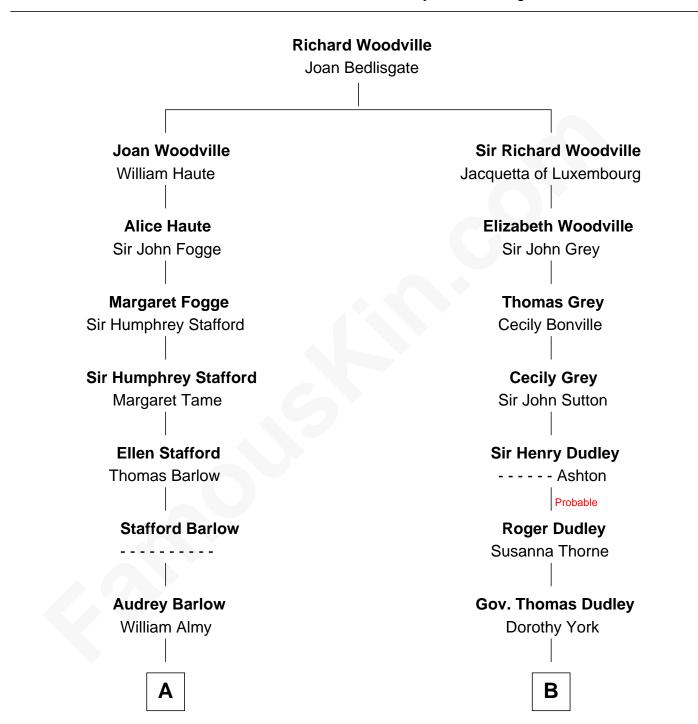

## FamousKin.com Relationship Chart of

**Samuel Ward King** 15th Governor of Rhode Island

11th cousin 1 time removed of

## Bathsheba (Ruggles) Spooner

First woman executed for murder in U.S. by non-British government

Β Α **Annis Almy Mercy Dudley** Rev. John Woodbridge John Greene **Samuel Greene** Martha Woodbridge Mary Gorton Samuel Ruggles **Rev. Timothy Ruggles** Samuel Greene Sarah Coggeshall Mary White **Mercy Green Timothy Dwight Ruggles** John Walton Bathsheba Bourne Bathsheba (Ruggles) Spooner Welthian Walton First Woman Executed in U.S. William Borden King Samuel Ward King 15th Governor of Rhode Island