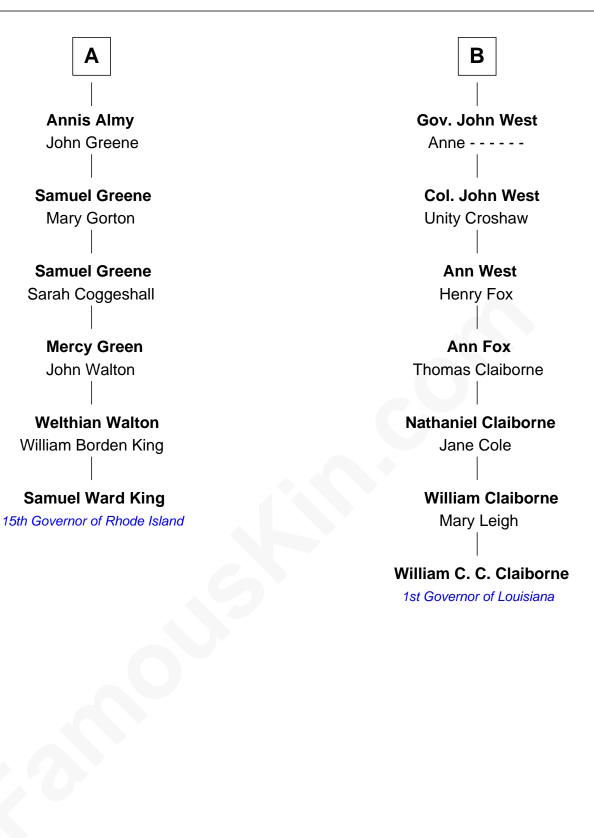

|
| Sir Thomas Aylesbury  | Sir William Cheney   |
|                       |                      |
| Eleanor Aylesbury     | Sir Laurence Cheney  |
| Sir Humphrey Stafford | Elizabeth Cokayne    |
| Humphrey Stafford     | Elizabeth Cheney     |
| Katherine Fray        | Sir Frederick Tilney |
| Sir Humphrey Stafford | Elizabeth Tilney     |
| Margaret Fogge        | Sir Thomas Howard    |
| Sir Humphrey Stafford | Elizabeth Howard     |
| Margaret Tame         | Thomas Boleyn        |
| Ellen Stafford        | Mary Boleyn          |
| Thomas Barlow         | Sir William Carey    |
| Stafford Barlow       | Catherine Carey      |
|                       | Sir Francis Knollys  |
| Audrey Barlow         | Anne Knollys         |
| William Almy          | Sir Thomas West      |

Α

В