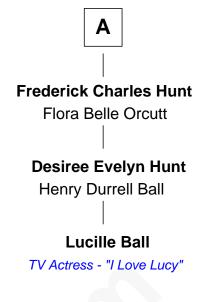

## FamousKin.com Relationship Chart of

Samuel Ward King 15th Governor of Rhode Island

## 5th cousin 4 times removed of

Lucille Ball TV Actress - "I Love Lucy"



## **Samuel Gorton** Mary Maplett **Benjamin Gorton Anna Gorton** Sarah Carder John Warner **Mary Gorton** Priscilla Warner Samuel Greene Jeremiah Crandall **Experience Crandall Samuel Greene** Sarah Coggeshall David Sprague **Mercy Green David Sprague** John Walton Amey Sweet **Bridget Sprague** Welthian Walton William Borden King Stephen S Hunt Samuel Ward King **Elvin Hunt** 15th Governor of Rhode Island Sylvia Lee

Reuben Hunt Eveline Frances Bailey

Α