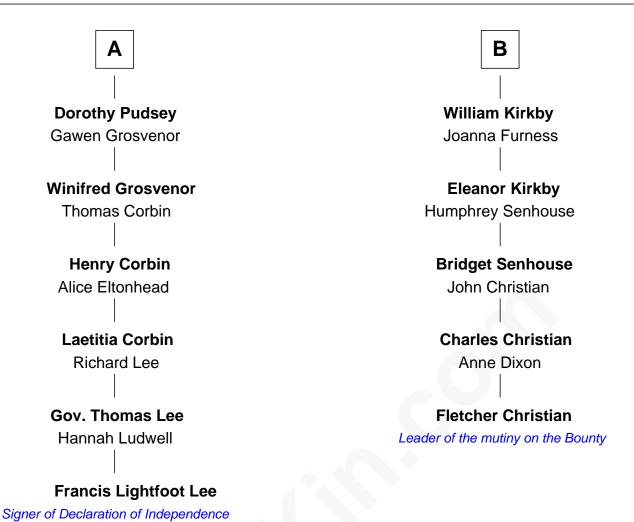

## FamousKin.com Relationship Chart of

## **Francis Lightfoot Lee**

Signer of the Declaration of Independence

11th cousin 1 time removed of

## **Fletcher Christian**

Leader of the mutiny on the Bounty

| Eleanor Fitzhugh    |                         |
|---------------------|-------------------------|
| with husband        | with husband            |
| Sir Thomas Tunstall | Sir Henry Bromflete     |
|                     |                         |
| Margaret Tunstall   | Margaret Bromflete      |
| Sir Ralph Pudsey    | John Clifford           |
|                     |                         |
| Sir John Pudsey     | Henry Clifford          |
| Grace Hamerton      | Florence Pudsey         |
|                     |                         |
| Henry Pudsey        | Dorothy Clifford        |
| Margaret Conyers    | Sir Hugh Lowther        |
|                     |                         |
| Rowland Pudsey      | Sir Richard Lowther     |
| Edith Hare          | Frances Middleton       |
|                     |                         |
| William Pudsey      | Sir Christopher Lowther |
| Eleanor Montfort    | Eleanor Musgrave        |
|                     |                         |
| Robert Pudsey       | Sir John Lowther        |
| Eleanor Harman      | Eleanor Fleming         |
|                     |                         |
| George Pudsey       | Agnes Lowther           |
| Matilda Cotton      | Roger Kirkby            |
| Matilda Cotton      |                         |
|                     |                         |
| <b>A</b>            | B                       |
|                     |                         |