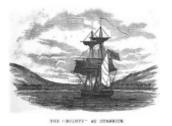

## **Fletcher Christian**

Leader of the mutiny on the Bounty

| Eleanor Fitzhugh    |                         |
|---------------------|-------------------------|
| with husband        | with husband            |
| Sir Thomas Tunstall | Sir Henry Bromflete     |
|                     |                         |
| Margaret Tunstall   | Margaret Bromflete      |
| Sir Ralph Pudsey    | John Clifford           |
|                     |                         |
| Sir John Pudsey     | Henry Clifford          |
| Grace Hamerton      | Florence Pudsey         |
|                     |                         |
| Henry Pudsey        | Dorothy Clifford        |
| Margaret Conyers    | Sir Hugh Lowther        |
|                     |                         |
| Rowland Pudsey      | Sir Richard Lowther     |
| Edith Hare          | Frances Middleton       |
|                     |                         |
| William Pudsey      | Sir Christopher Lowther |
| Eleanor Montfort    | Eleanor Musgrave        |
|                     |                         |
| Robert Pudsey       | Sir John Lowther        |
| Eleanor Harman      | Eleanor Fleming         |
|                     |                         |
| George Pudsey       | Agnes Lowther           |
| Matilda Cotton      | Roger Kirkby            |
| Matilda Cotton      |                         |
|                     |                         |
| <b>A</b>            | B                       |
|                     |                         |