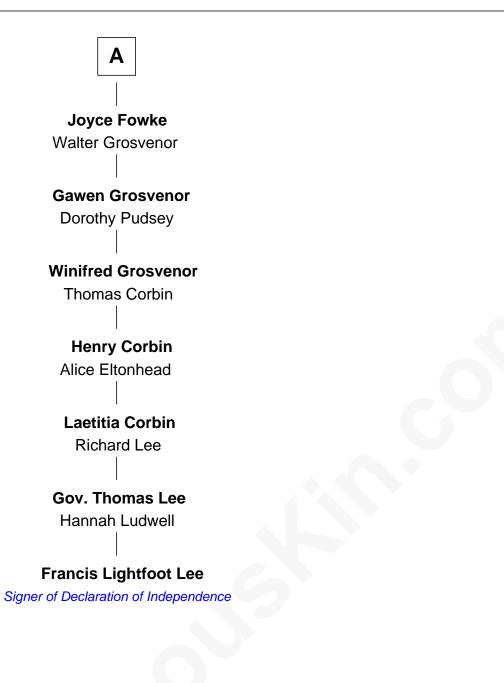

## FamousKin.com **Relationship Chart of**

**Francis Lightfoot Lee** Signer of the Declaration of Independence

6th cousin 7 times removed of