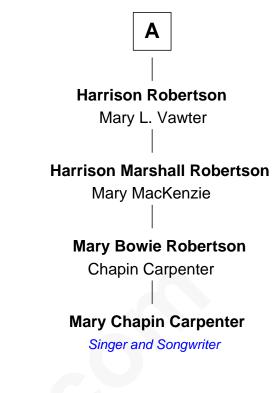

## **Mary Chapin Carpenter**

Singer and Songwriter

Lucy Higginson with husband with husband Lewis Burwell Col. Philip Ludwell Lewis Burwell **Philip Ludwell** Hannah Harrison **Abigail Smith** Hannah Ludwell Nathaniel Burwell Gov. Thomas Lee Elizabeth Carter Lewis Burwell Francis Lightfoot Lee Mary Willis Signer of Declaration of Independence Rebecca Lewis Burwell Col. Jacquelin Ambler **Mary Willis Ambler** John Marshall **Dr. Jacquelin Ambler Marshall** Eliza L. Steptoe Clarkson Eliza Marshall Harrison Robertson Α