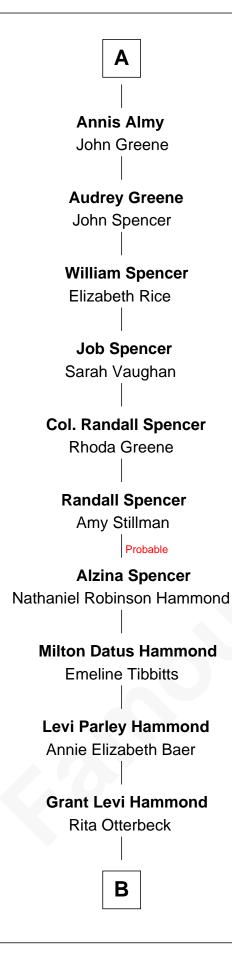

## **Katherine Pabenham** with husband with husband Sir Thomas Aylesbury Sir William Cheney **Eleanor Aylesbury Sir Laurence Cheney** Sir Humphrey Stafford Elizabeth Cokayne **Humphrey Stafford Elizabeth Cheney** Katherine Fray Sir Frederick Tilney Sir Humphrey Stafford **Elizabeth Tilney** Sir Thomas Howard Margaret Fogge Sir Humphrey Stafford Sir Edmund Howard Joyce Culpeper Margaret Tame **Ellen Stafford Catherine Howard Thomas Barlow** 5th Wife of King Henry VIII Stafford Barlow **Audrey Barlow** William Almy