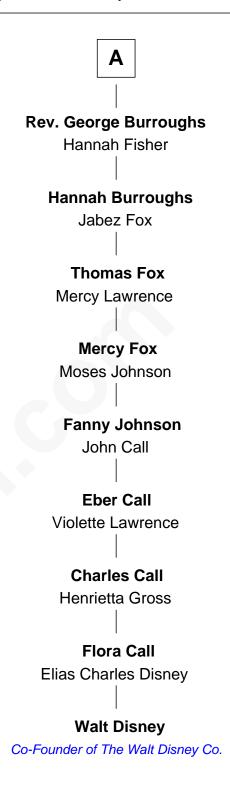

## FamousKin.com Relationship Chart of

**Jane Seymour** 

3rd Wife of King Henry VIII

3rd cousin 12 times removed of

Co-Founder of The Walt Disney Company

## Sir Roger Wentworth Margery Despencer Sir Philip Wentworth **Henry Wentworth** Mary Clifford Elizabeth Howard **Sir Henry Wentworth Margery Wentworth** Anne Say Sir William Waldegrave **Margery Wentworth George Waldegrave** Sir John Seymour Anne Drury **Phyllis Waldegrave** Jane Seymour Thomas Higham Wife of King Henry VIII **Bridget Higham** Thomas Burrough **Rev. George Burrough** Frances Sparrow **Nathaniel Burrough** Rebecca Stiles