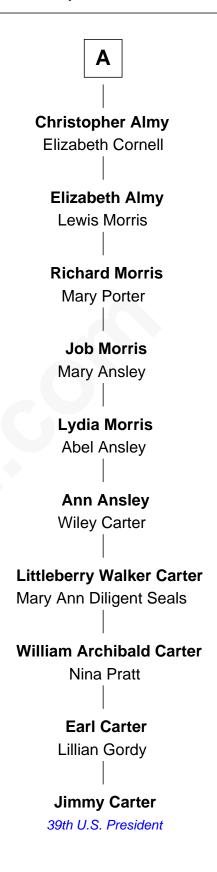

## **Katherine Pabenham** with husband with husband Sir William Cheney Sir Thomas Aylesbury Sir Laurence Cheney **Eleanor Aylesbury** Elizabeth Cokayne Sir Humphrey Stafford **Humphrey Stafford Elizabeth Cheney** Sir John Say Katherine Fray Sir Humphrey Stafford **Anne Say** Sir Henry Wentworth Margaret Fogge **Margery Wentworth** Sir Humphrey Stafford Sir John Seymour Margaret Tame **Ellen Stafford** Jane Seymour **Thomas Barlow** Wife of King Henry VIII Stafford Barlow **Audrey Barlow** William Almy