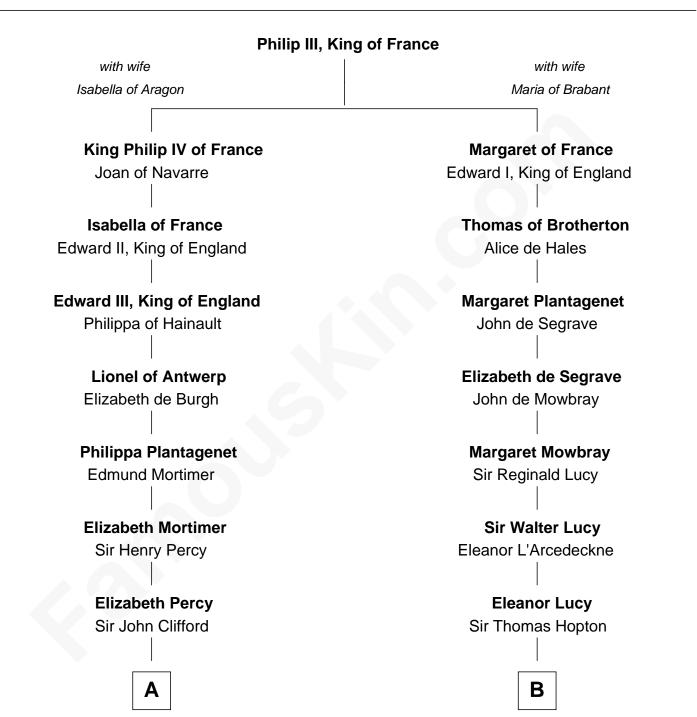

## **Grover Cleveland**

22nd and 24th U.S. President

Β Α Mary Clifford **Elizabeth Hopton** Sir Philip Wentworth Sir Roger Corbet Sir Henry Wentworth Sir Richard Corbet Anne Say Elizabeth Devereux Sir Robert Corbet Margery Wentworth Sir John Seymour Elizabeth Vernon **Dorothy Corbet** Jane Seymour Wife of King Henry VIII Sir Richard Mainwaring Sir Arthur Mainwaring Margaret Mainwaring **Mary Mainwaring Richard Cotton Frances Cotton** George Abell **Robert Abell** Joanna - - - - -Caleb Abell **Margaret Post Experience Abell** John Hyde С