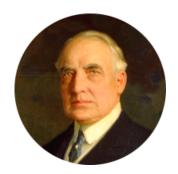

## Warren G. Harding

29th U.S. President

| Katherine Pabenham  |                       |
|---------------------|-----------------------|
| with husband        | with husband          |
| Sir William Cheney  | Sir Thomas Aylesbury  |
|                     |                       |
| Sir Laurence Cheney | Eleanor Aylesbury     |
| Elizabeth Cokayne   | Sir Humphrey Stafford |
| Elizabeth Cheney    | Humphrey Stafford     |
| Sir John Say        | Katherine Fray        |
| Anne Say            | Sir Humphrey Stafford |
| Sir Henry Wentworth | Margaret Fogge        |
| Margery Wentworth   | Sir Humphrey Stafford |
| Sir John Seymour    | Margaret Tame         |
| Jane Seymour        | Ellen Stafford        |