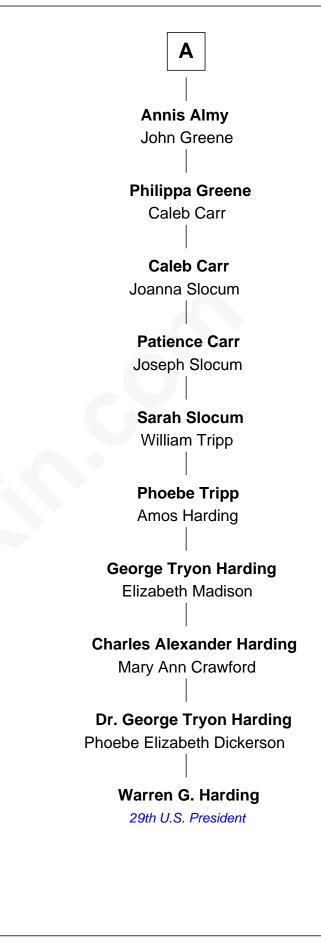

Ellen Stafford Thomas Barlow

Stafford Barlow

Audrey Barlow William Almy

Α

Wife of King Henry VIII