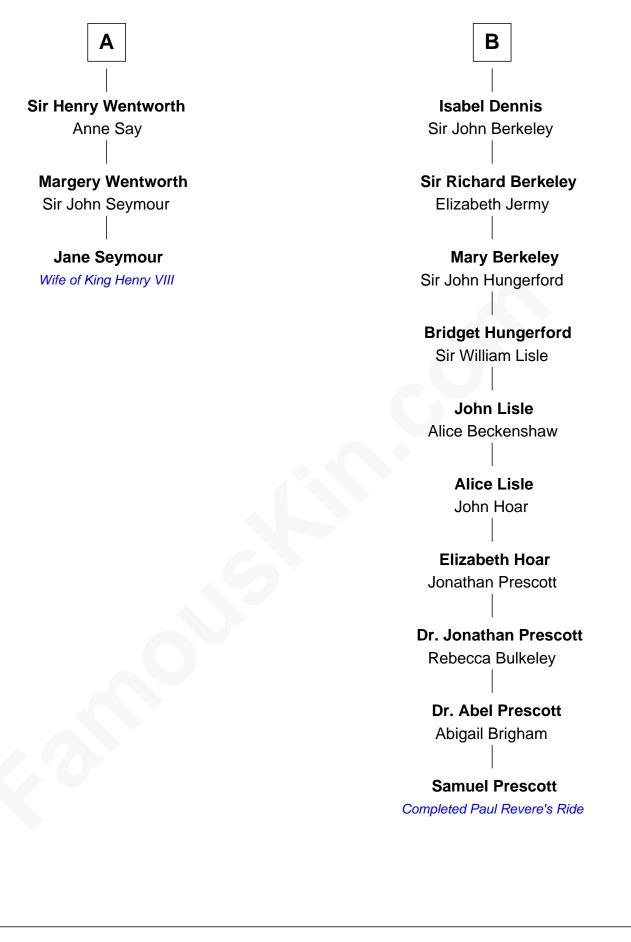

## FamousKin.com Relationship Chart of

Jane Seymour 3rd Wife of King Henry VIII

9th cousin 7 times removed of

## **Samuel Prescott**

Completed Paul Revere's Midnight Ride

| King Edward I               |                      |
|-----------------------------|----------------------|
| with wife                   | with wife            |
| Eleanor of Castile          | Margaret of France   |
|                             |                      |
| Edward II, King of England  | Thomas of Brotherton |
| Isabella of France          | Alice de Hales       |
|                             |                      |
| Edward III, King of England | Margaret Plantagenet |
| Philippa of Hainault        | John de Segrave      |
|                             |                      |
| Lionel of Antwerp           | Elizabeth de Segrave |
| Elizabeth de Burgh          | John de Mowbray      |
|                             |                      |
| Philippa Plantagenet        | Sir Thomas Mowbray   |
| Edmund Mortimer             | Elizabeth Fitzalan   |
|                             |                      |
| Elizabeth Mortimer          | Isabel Mowbray       |
| Sir Henry Percy             | Sir James Berkeley   |
|                             |                      |
| Elizabeth Percy             | Maurice Berkeley     |
| Sir John Clifford           | Isabel Mead          |
|                             |                      |
| Mary Clifford               | Anne Berkeley        |
| -                           | Sir William Dennis   |
| Sir Philip Wentworth        |                      |
|                             |                      |
| Α                           | В                    |
|                             |                      |