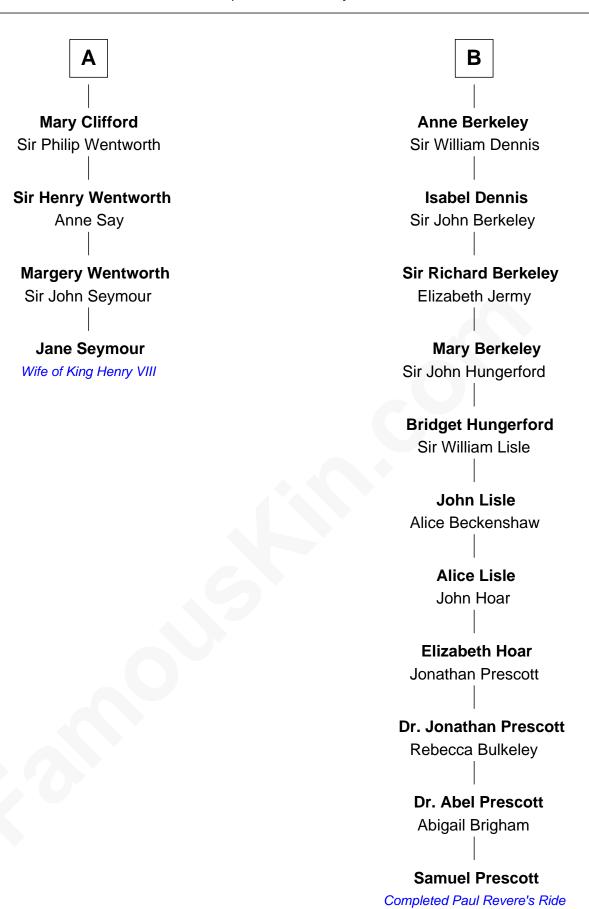

## FamousKin.com Relationship Chart of

Jane Seymour

3rd Wife of King Henry VIII

10th cousin 7 times removed of

Completed Paul Revere's Midnight Ride

| Philip III, King of France  |                           |
|-----------------------------|---------------------------|
| with wife                   | with wife                 |
| Isabella of Aragon          | Maria of Brabant          |
| <u>'</u>                    |                           |
| King Philip IV of France    | Margaret of France        |
| Joan of Navarre             | Edward I, King of England |
| Isabella of France          | Thomas of Brotherton      |
| Edward II, King of England  | Alice de Hales            |
|                             |                           |
| Edward III, King of England | Margaret Plantagenet      |
| Philippa of Hainault        | John de Segrave           |
| Lionel of Antwerp           | Elizabeth de Segrave      |
| Elizabeth de Burgh          | John de Mowbray           |
| Philippa Plantagenet        | Sir Thomas Mowbray        |
| Edmund Mortimer             | Elizabeth Fitzalan        |
| Elizabeth Mortimer          | Isabel Mowbray            |
| Sir Henry Percy             | Sir James Berkeley        |
|                             |                           |
| Elizabeth Percy             | Maurice Berkeley          |
| Sir John Clifford           | Isabel Mead               |
|                             |                           |
| A                           | В                         |