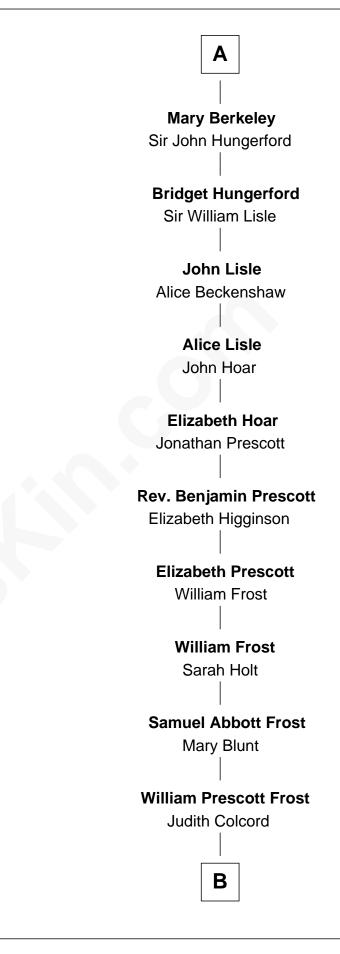

|                      |
| Sir Roger de Mortimer   | Elizabeth de Bohun   |
| Philippa de Montagu     | Sir Richard Fitzalan |
| Edmund Mortimer         | Elizabeth Fitzalan   |
| Philippa Plantagenet    | Sir Thomas Mowbray   |
| Elizabeth Mortimer      | Isabel Mowbray       |
| Sir Henry Percy         | Sir James Berkeley   |
| Elizabeth Percy         | Maurice Berkeley     |
| Sir John Clifford       | Isabel Mead          |
| Mary Clifford           | Anne Berkeley        |
| Sir Philip Wentworth    | Sir William Dennis   |
| Sir Henry Wentworth     | Isabel Dennis        |
| Anne Say                | Sir John Berkeley    |
| Margery Wentworth       | Sir Richard Berkeley |
| Sir John Seymour        | Elizabeth Jermy      |

Jane Seymour Wife of King Henry VIII

Α