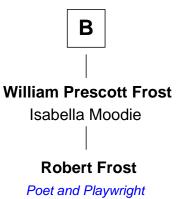

## **Robert Frost**

Poet and Playwright

| Elizabeth de Badlesmere |                      |
|-------------------------|----------------------|
| with husband            | with husband         |
| Sir Edmund Mortimer     | Sir William de Bohun |
|                         |                      |
| Sir Roger de Mortimer   | Elizabeth de Bohun   |
| Philippa de Montagu     | Sir Richard Fitzalan |
| Edmund Mortimer         | Elizabeth Fitzalan   |
| Philippa Plantagenet    | Sir Thomas Mowbray   |
| Elizabeth Mortimer      | Isabel Mowbray       |
| Sir Henry Percy         | Sir James Berkeley   |
| Elizabeth Percy         | Maurice Berkeley     |
| Sir John Clifford       | Isabel Mead          |
| Mary Clifford           | Anne Berkeley        |
| Sir Philip Wentworth    | Sir William Dennis   |
| Sir Henry Wentworth     | Isabel Dennis        |
| Anne Say                | Sir John Berkeley    |
| Margery Wentworth       | Sir Richard Berkeley |
| Sir John Seymour        | Elizabeth Jermy      |