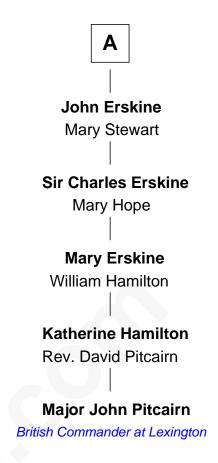

## **Edward III, King of England** Philippa of Hainault **Lionel of Antwerp** John of Gaunt Elizabeth de Burgh Katherine Roet Philippa Plantagenet Sir John Beaufort **Edmund Mortimer** Margaret de Holand **Elizabeth Mortimer** Joan Beaufort Sir James Stewart Sir Henry Percy **Elizabeth Percy** John Stewart Sir John Clifford Eleanor Sinclair **Mary Clifford Margaret Stewart** Sir Philip Wentworth Sir William Murray **Sir Henry Wentworth Sir William Murray** Anne Say Katherine Campbell **Margery Wentworth Annabel Murray** Sir John Seymour John Erskine Jane Seymour Wife of King Henry VIII