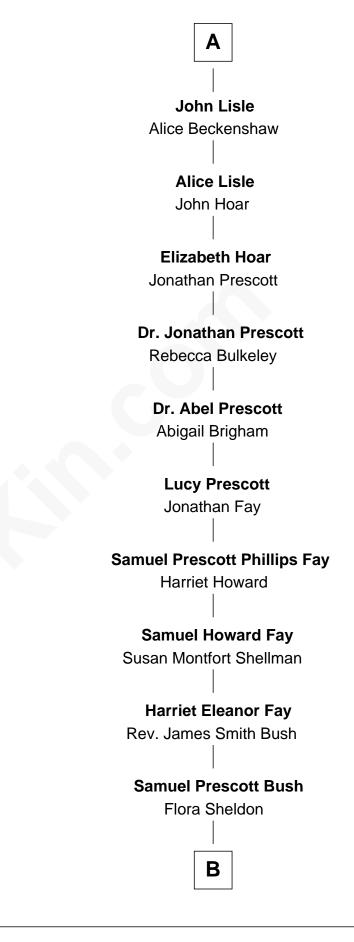

Α

#### **Katherine Pabenham** with husband with husband Sir William Cheney Sir Thomas Aylesbury Sir Laurence Cheney **Eleanor Aylesbury** Elizabeth Cokayne Sir Humphrey Stafford **Elizabeth Cheney** Anne Stafford Sir John Say Sir William Berkeley **Richard Berkeley** Anne Say Sir Henry Wentworth Elizabeth Conningsby

Margery Wentworth Sir John Seymour

Jane Seymour Wife of King Henry VIII Sir John Berkeley Isabel Dennis

Sir Richard Berkeley Elizabeth Jermy

Mary Berkeley Sir John Hungerford

Bridget Hungerford Sir William Lisle