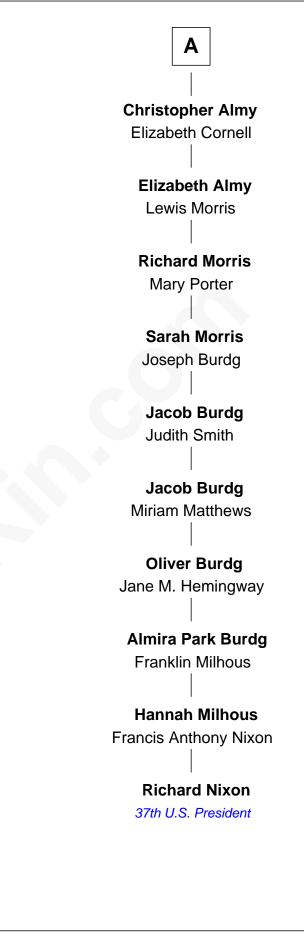

|
|-------------------------|-----------------------|
| with husband            | with husband          |
| Sir William Cheney      | Sir Thomas Aylesbury  |
|                         |                       |
| Sir Laurence Cheney     | Eleanor Aylesbury     |
| Elizabeth Cokayne       | Sir Humphrey Stafford |
| Elizabeth Cheney        | Humphrey Stafford     |
| Sir John Say            | Katherine Fray        |
| Anne Say                | Sir Humphrey Stafford |
| Sir Henry Wentworth     | Margaret Fogge        |
| Margery Wentworth       | Sir Humphrey Stafford |
| Sir John Seymour        | Margaret Tame         |
| Jane Seymour            | Ellen Stafford        |
| Wife of King Henry VIII | Thomas Barlow         |

Stafford Barlow

Audrey Barlow William Almy

Α