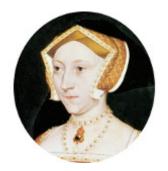

## FamousKin.com Relationship Chart of

Jane Seymour 3rd Wife of King Henry VIII

## **Richard Nixon**

37th U.S. President

| Katherine Pabenham      |                       |
|-------------------------|-----------------------|
| with husband            | with husband          |
| Sir William Cheney      | Sir Thomas Aylesbury  |
|                         |                       |
| Sir Laurence Cheney     | Eleanor Aylesbury     |
| Elizabeth Cokayne       | Sir Humphrey Stafford |
| Elizabeth Cheney        | Humphrey Stafford     |
| Sir John Say            | Katherine Fray        |
| Anne Say                | Sir Humphrey Stafford |
| Sir Henry Wentworth     | Margaret Fogge        |
| Margery Wentworth       | Sir Humphrey Stafford |
| Sir John Seymour        | Margaret Tame         |
| Jane Seymour            | Ellen Stafford        |
| Wife of King Henry VIII | Thomas Barlow         |