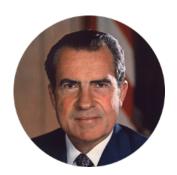

## **Richard Nixon**

37th U.S. President

| Katherine Pabenham      |                       |
|-------------------------|-----------------------|
| with husband            | with husband          |
| Sir William Cheney      | Sir Thomas Aylesbury  |
|                         |                       |
| Sir Laurence Cheney     | Eleanor Aylesbury     |
| Elizabeth Cokayne       | Sir Humphrey Stafford |
| Elizabeth Cheney        | Humphrey Stafford     |
| Sir John Say            | Katherine Fray        |
| Anne Say                | Sir Humphrey Stafford |
| Sir Henry Wentworth     | Margaret Fogge        |
| Margery Wentworth       | Sir Humphrey Stafford |
| Sir John Seymour        | Margaret Tame         |
| Jane Seymour            | Ellen Stafford        |
| Wife of King Henry VIII | Thomas Barlow         |