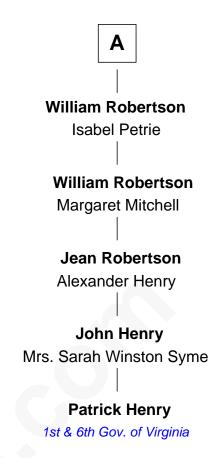

## **Edward III, King of England** Philippa of Hainault **Lionel of Antwerp** John of Gaunt Elizabeth de Burgh Katherine Roet Philippa Plantagenet Sir John Beaufort **Edmund Mortimer** Margaret de Holand **Elizabeth Mortimer** Joan Beaufort Sir James Stewart Sir Henry Percy **Elizabeth Percy** John Stewart Sir John Clifford Eleanor Sinclair **Mary Clifford Elizabeth Stewart** Alexander Robertson Sir Philip Wentworth **Sir Henry Wentworth** John Robertson Anne Say Margaret Crichton **Margery Wentworth David Robertson** ---- Innes Sir John Seymour Jane Seymour Wife of King Henry VIII