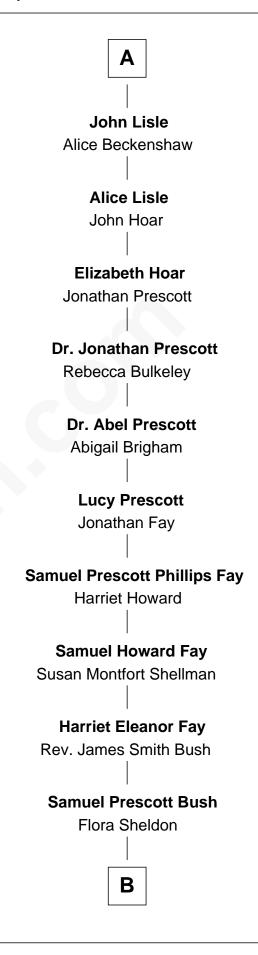

## FamousKin.com Relationship Chart of

Jane Seymour

3rd Wife of King Henry VIII

4th cousin 15 times removed of

43rd Governor of Florida

| Katherine I             | Pabenham              |
|-------------------------|-----------------------|
| with husband            | with husband          |
| Sir William Cheney      | Sir Thomas Aylesbury  |
|                         |                       |
| Sir Laurence Cheney     | Eleanor Aylesbury     |
| Elizabeth Cokayne       | Sir Humphrey Stafford |
| Elizabeth Cheney        | Anne Stafford         |
| Sir John Say            | Sir William Berkeley  |
| Anne Say                | Richard Berkeley      |
| Sir Henry Wentworth     | Elizabeth Conningsby  |
| Margery Wentworth       | Sir John Berkeley     |
| Sir John Seymour        | Isabel Dennis         |
| Jane Seymour            | Sir Richard Berkeley  |
| Wife of King Henry VIII | Elizabeth Jermy       |
|                         | Mary Berkeley         |
|                         | Sir John Hungerford   |
|                         | Bridget Hungerford    |
|                         | Sir William Lisle     |
|                         | <b>A</b>              |