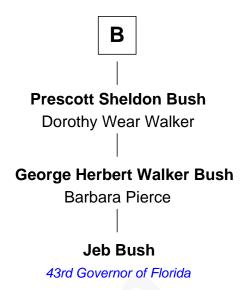

## FamousKin.com Relationship Chart of

Jane Seymour

3rd Wife of King Henry VIII

4th cousin 15 times removed of

43rd Governor of Florida

| Katherine I             | Pabenham              |
|-------------------------|-----------------------|
| with husband            | with husband          |
| Sir William Cheney      | Sir Thomas Aylesbury  |
|                         |                       |
| Sir Laurence Cheney     | Eleanor Aylesbury     |
| Elizabeth Cokayne       | Sir Humphrey Stafford |
| Elizabeth Cheney        | Anne Stafford         |
| Sir John Say            | Sir William Berkeley  |
| Anne Say                | Richard Berkeley      |
| Sir Henry Wentworth     | Elizabeth Conningsby  |
| Margery Wentworth       | Sir John Berkeley     |
| Sir John Seymour        | Isabel Dennis         |
| Jane Seymour            | Sir Richard Berkeley  |
| Wife of King Henry VIII | Elizabeth Jermy       |
|                         | Mary Berkeley         |
|                         | Sir John Hungerford   |
|                         | Bridget Hungerford    |
|                         | Sir William Lisle     |
|                         | <b>A</b>              |