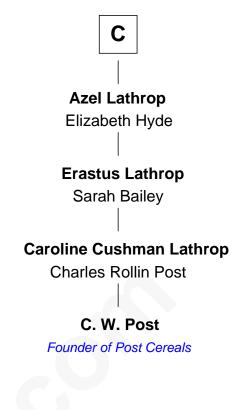

## C. W. Post

Founder of Post Cereals

| Philip III, King of France  |                           |
|-----------------------------|---------------------------|
| with wife                   | with wife                 |
| Isabella of Aragon          | Maria of Brabant          |
|                             |                           |
| King Philip IV of France    | Margaret of France        |
| Joan of Navarre             | Edward I, King of England |
| Isabella of France          | Thomas of Brotherton      |
| Edward II, King of England  | Alice de Hales            |
| Edward III, King of England | Margaret Plantagenet      |
| Philippa of Hainault        | John de Segrave           |
| Lionel of Antwerp           | Elizabeth de Segrave      |
| Elizabeth de Burgh          | John de Mowbray           |
| Philippa Plantagenet        | Margaret Mowbray          |
| Edmund Mortimer             | Sir Reginald Lucy         |
| Elizabeth Mortimer          | Sir Walter Lucy           |
| Sir Henry Percy             | Eleanor L'Arcedeckne      |
| Elizabeth Percy             | Eleanor Lucy              |
| Sir John Clifford           | Sir Thomas Hopton         |

Α

В

Β Α Mary Clifford **Elizabeth Hopton** Sir Philip Wentworth Sir Roger Corbet Sir Henry Wentworth Sir Richard Corbet Elizabeth Devereux Anne Say Sir Robert Corbet Margery Wentworth Sir John Seymour Elizabeth Vernon **Dorothy Corbet** Jane Seymour Wife of King Henry VIII Sir Richard Mainwaring Sir Arthur Mainwaring Margaret Mainwaring **Mary Mainwaring Richard Cotton Frances Cotton** George Abell **Robert Abell** Joanna - - - - -Joshua Abell **Bethiah Gager Elizabeth Abell** John Lathrop С