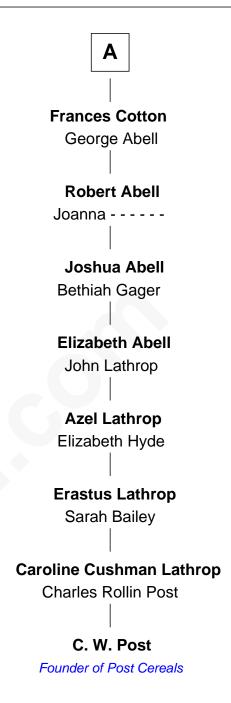

## Sir Philip le Despencer Elizabeth - - - - -Sir Philip le Despencer Alice le Despenser Elizabeth de Tibetot Sir John Sutton **Margery Despencer** Sir John Sutton Sir Roger Wentworth Constance Blount Sir Philip Wentworth Sir John Sutton Mary Clifford Elizabeth Berkeley **Sir Henry Wentworth** Jane Sutton Anne Say Thomas Mainwaring **Margery Wentworth Cecily Mainwaring** John Cotton Sir John Seymour Jane Seymour **Sir George Cotton** Wife of King Henry VIII Mary Onley **Richard Cotton** Mary Mainwaring