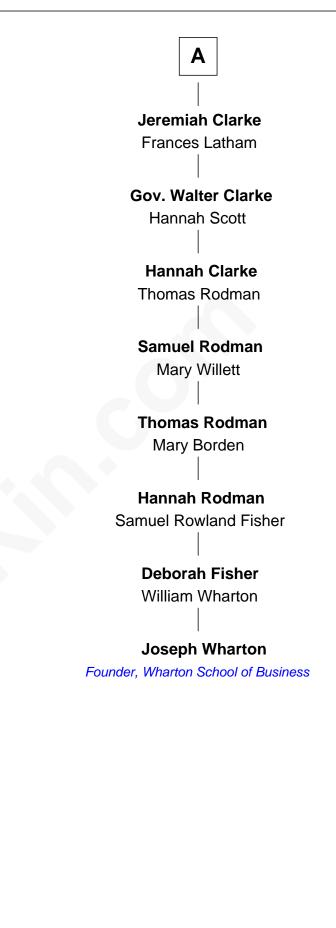

## **Joseph Wharton**

Founder of the Wharton School of Business

| Elizabeth               | Cokayne               |
|-------------------------|-----------------------|
| with husband            | with husband          |
| Sir Laurence Cheney     | Sir Philip le Boteler |
|                         |                       |
| Elizabeth Cheney        | Philip Boteler        |
| Sir John Say            | Isabel Willoughby     |
| Anne Say                | John Boteler          |
| Sir Henry Wentworth     | Constance Vere        |
| Margery Wentworth       | Elizabeth Boteler     |
| Sir John Seymour        | Thomas Lovett         |
| Jane Seymour            | Thomas Lovett         |
| Wife of King Henry VIII | Anne Danvers          |
|                         | Elizabeth Lovett      |
|                         | Anthony Cave          |
|                         | Mary Cave             |
|                         | Sir Jerome Weston     |
|                         | Mary Weston           |
|                         | William Clerke        |

Α