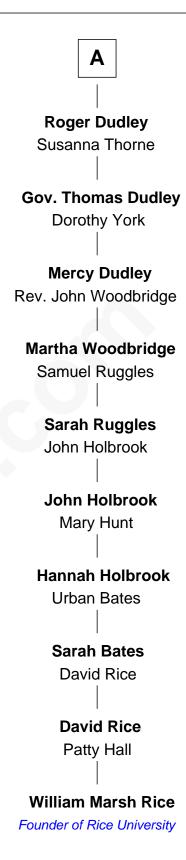

## Philippa of Hainault **Lionel of Antwerp** John of Gaunt Elizabeth de Burgh Katherine Roet Philippa Plantagenet Joan Beaufort **Edmund Mortimer** Sir Ralph Neville **Elizabeth Mortimer Katherine Neville** Sir Henry Percy Sir Thomas Strangeways **Elizabeth Percy** Joan Strangeways Sir John Clifford Sir William Willoughby **Mary Clifford Cecily Willoughby** Sir Edward Sutton Sir Philip Wentworth **Sir Henry Wentworth** Sir John Sutton Anne Say Cecily Grey **Margery Wentworth Sir Henry Dudley** Sir John Seymour - - - - - Ashton Probable Jane Seymour Wife of King Henry VIII