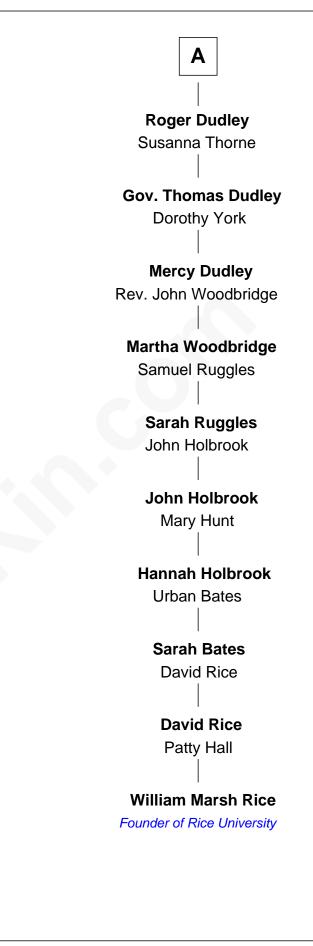

Joan Strangeways Sir William Willoughby

Cecily Willoughby Sir Edward Sutton

Sir John Sutton Cecily Grey

Sir Henry Dudley

Α