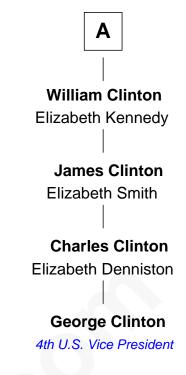

## **George Clinton**

4th U.S. Vice President

Sir Henry Percy Elizabeth Mortimer **Elizabeth Percy** Sir John Clifford **Mary Clifford** Sir Philip Wentworth **Sir Henry Wentworth** Anne Say Sir John Seymour

Sir Henry Clinton alias Fynes Elizabeth Hickman

Α

**Margery Wentworth** 

Jane Seymour Wife of King Henry VIII