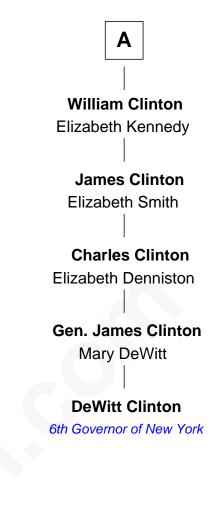

## **DeWitt Clinton**

6th Governor of New York

Sir Henry Percy Elizabeth Mortimer **Elizabeth Percy** Sir Henry Percy Sir John Clifford **Eleanor Neville Mary Clifford** Katherine Percy Sir Edmund Grey **George Grey Catherine Herbert** Anne Say Anne Grey Sir John Seymour Sir John Hussey