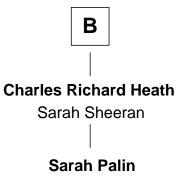

# FamousKin.com Relationship Chart of

Jane Seymour 3rd Wife of King Henry VIII

## 4th cousin 14 times removed of

# Sarah Palin

9th Governor of Alaska



#### **Katherine Pabenham** with husband with husband Sir William Cheney Sir Thomas Aylesbury Sir Laurence Cheney **Eleanor Aylesbury** Elizabeth Cokayne Sir Humphrey Stafford **Humphrey Stafford Elizabeth Cheney** Sir John Say Katherine Fray Sir Humphrey Stafford Anne Say Sir Henry Wentworth Margaret Fogge **Margery Wentworth** Sir Humphrey Stafford Sir John Seymour Margaret Tame Ellen Stafford Jane Seymour **Thomas Barlow** Wife of King Henry VIII

Stafford Barlow

Audrey Barlow William Almy

Α

### © 2010-2024 FamousKin.com





9th Governor of Alaska