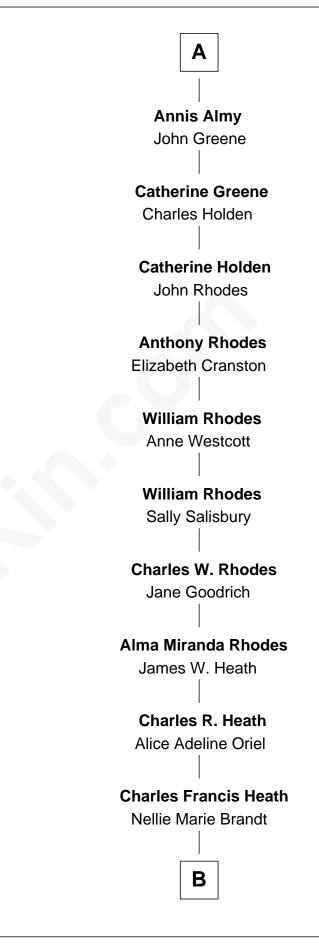

# FamousKin.com Relationship Chart of

Jane Seymour 3rd Wife of King Henry VIII

## 4th cousin 14 times removed of

# Sarah Palin

9th Governor of Alaska



#### **Katherine Pabenham** with husband with husband Sir William Cheney Sir Thomas Aylesbury Sir Laurence Cheney **Eleanor Aylesbury** Elizabeth Cokayne Sir Humphrey Stafford **Humphrey Stafford Elizabeth Cheney** Sir John Say Katherine Fray Sir Humphrey Stafford Anne Say Sir Henry Wentworth Margaret Fogge **Margery Wentworth** Sir Humphrey Stafford Sir John Seymour Margaret Tame Ellen Stafford Jane Seymour **Thomas Barlow** Wife of King Henry VIII

Stafford Barlow

Audrey Barlow William Almy

Α

### © 2010-2024 FamousKin.com





9th Governor of Alaska