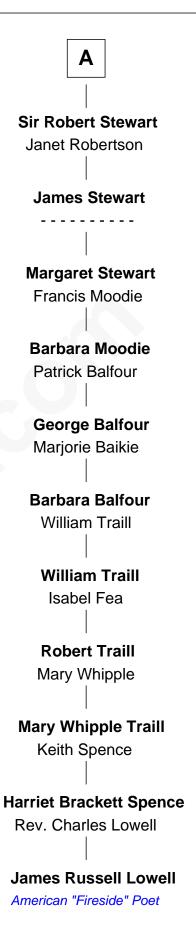

## **Edmund Mortimer** Philippa Plantagenet **Elizabeth Mortimer Roger Mortimer** Sir Henry Percy Eleanor Holand **Elizabeth Percy** Anne de Mortimer Sir John Clifford Richard of York **Mary Clifford** Sir Richard Plantagenet Sir Philip Wentworth Cecily Neville **Sir Henry Wentworth Edward IV, King of England** Anne Say Elizabeth Woodville **Margery Wentworth** Elizabeth of York Sir John Seymour Henry VII, King of England Jane Seymour **Margaret Tudor** Wife of King Henry VIII James IV, King of Scotland James V, King of Scotland Euphemia Elphinstone