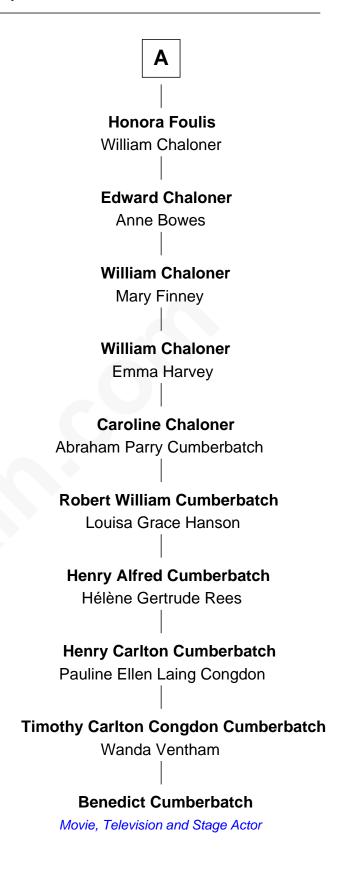

## FamousKin.com Relationship Chart of

Jane Seymour

3rd Wife of King Henry VIII

3rd cousin 13 times removed of

**Benedict Cumberbatch** *Movie, Television and Stage Actor* 

## Sir Roger Wentworth Margery Despencer Sir Philip Wentworth **Henry Wentworth** Mary Clifford Elizabeth Howard **Sir Henry Wentworth Margery Wentworth** Sir William Waldegrave Anne Say **Margery Wentworth Dorothy Waldegrave** Sir John Seymour Sir John Spring Jane Seymour **Bridget Spring** Wife of King Henry VIII Thomas Fleetwood Sir George Fleetwood Katherine Denny **Honora Fleetwood** Sir David Watkins **Katherine Watkins** Sir David Foulis