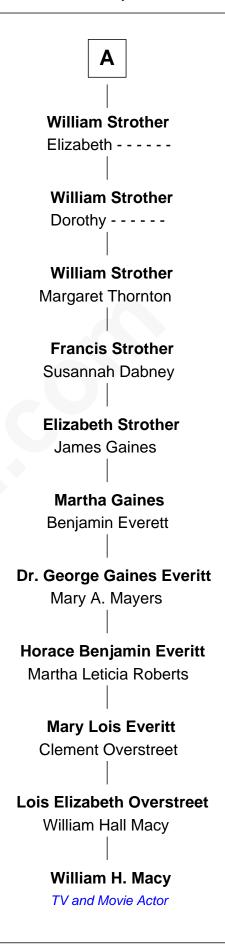

## FamousKin.com Relationship Chart of

Jane Seymour

3rd Wife of King Henry VIII

4th cousin 13 times removed of

William H. Macy TV and Movie Actor

## **Katherine Pabenham** with husband with husband Sir William Cheney Sir Thomas Aylesbury Sir Laurence Cheney **Eleanor Aylesbury** Elizabeth Cokayne Sir Humphrey Stafford **Humphrey Stafford Elizabeth Cheney** Sir John Say Katherine Fray **Anne Stafford Anne Say** Sir Henry Wentworth Sir Richard Neville **Margery Wentworth Dorothy Neville** Sir John Seymour Sir John Dawney Jane Seymour **Anne Dawney** Wife of King Henry VIII Sir George Conyers Sir John Conyers **Agnes Bowes Eleanor Conyers** Lancelot Strother