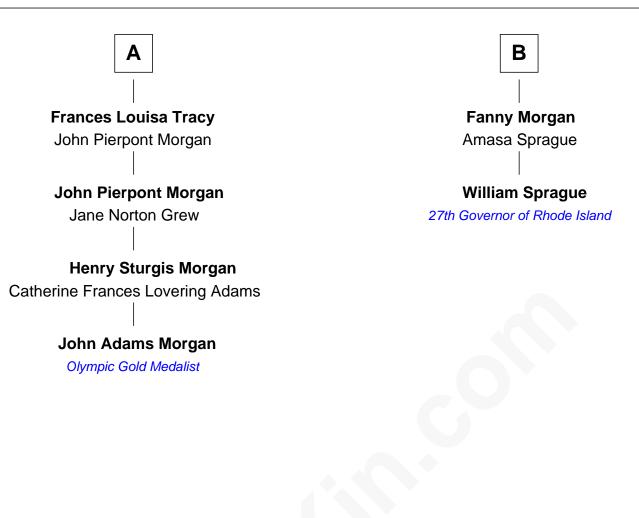

## FamousKin.com Relationship Chart of

John Adams Morgan 1952 Olympic Sailing Gold Medalist

8th cousin 2 times removed of

## William Sprague

27th Governor of Rhode Island

| Alice Carpenter       |                       |
|-----------------------|-----------------------|
| with husband          | with husband          |
| Gov. William Bradford | Edward Southworth     |
|                       |                       |
| William Bradford      | Constant Southworth   |
| Alice Richards        | Elizabeth Collier     |
| Alice Bradford        | Mary Southworth       |
| Rev. William Adams    | David Alden           |
| Elizabeth Adams       | Priscilla Alden       |
| Rev. Samuel Whiting   | Samuel Chesebrough    |
| Sybil Whiting         | Priscilla Chesebrough |
| John Backus           | Jabez Chesebrough     |
| Ebenezer Backus       | Priscilla Chesebrough |
| Mercy Edwards         | Thomas Leeds          |
| Sarah Backus          | Mary Leeds            |
| Gen. Joseph Kirkland  | Francois Michel       |
| Louisa Kirkland       | Mary Mitchell         |
| Charles F. Tracy      | Youngs Morgan         |

Α

В