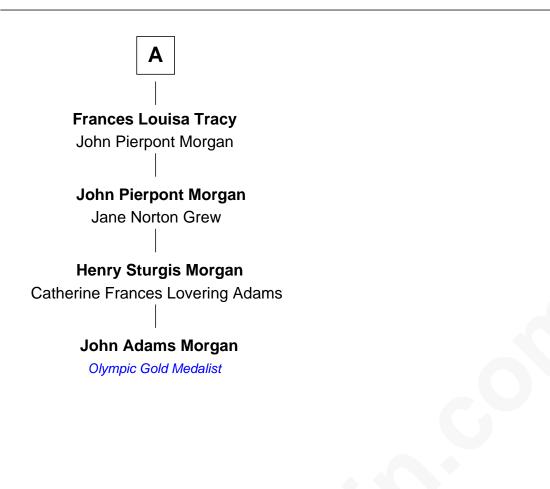

## FamousKin.com Relationship Chart of

John Adams Morgan 1952 Olympic Sailing Gold Medalist

7th cousin 3 times removed of