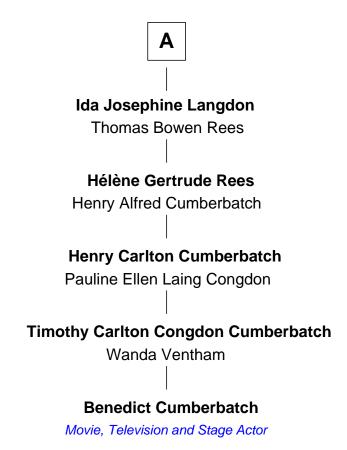

## FamousKin.com Relationship Chart of

**Benedict Cumberbatch** *Movie, Television and Stage Actor* 

6th cousin 5 times removed of

James Youngs Smith 29th Governor of Rhode Island