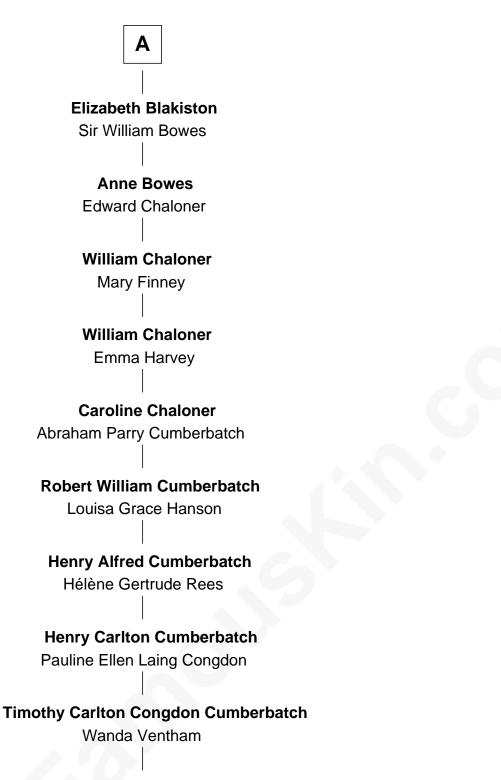

r             |
| Isabel Radcliffe           | James IV, King of Scotland |
| Agnes Lumley               | James V, King of Scotland  |
| John Lambton               | Mary of Guise              |
| Robert Lambton             | Mary Stuart                |
| Frances Eure               | Queen of Scots             |
| Jane Lambton               |                            |
| Sir William Blakiston      |                            |
| Sir Ralph Blakiston        |                            |
| Margaret Fenwick           |                            |
|                            |                            |
| Sir Francis Blakiston      |                            |
| Ann Bowes                  |                            |
|                            |                            |

Α



## Benedict Cumberbatch

Movie, Television and Stage Actor

Benedict Cumberbatch photo by Gage Skidmore (CC BY-SA 2.0)