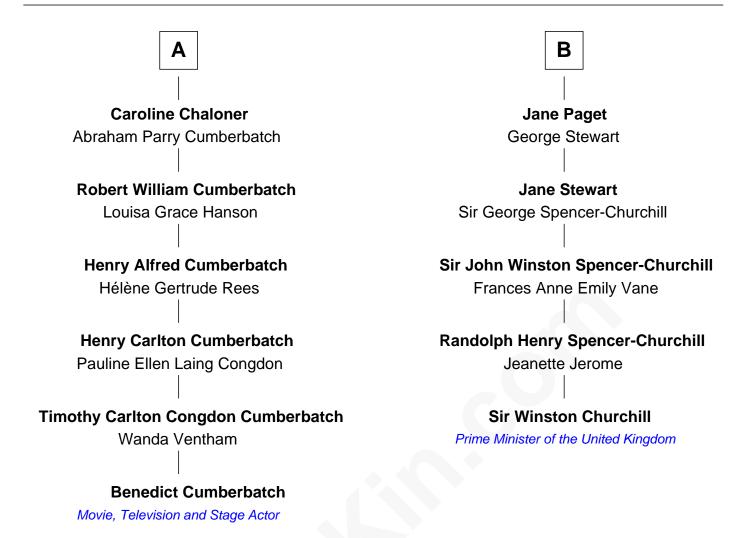

## FamousKin.com Relationship Chart of

**Benedict Cumberbatch** *Movie, Television and Stage Actor* 

11th cousin 1 time removed of

Prime Minister of the United Kingdom