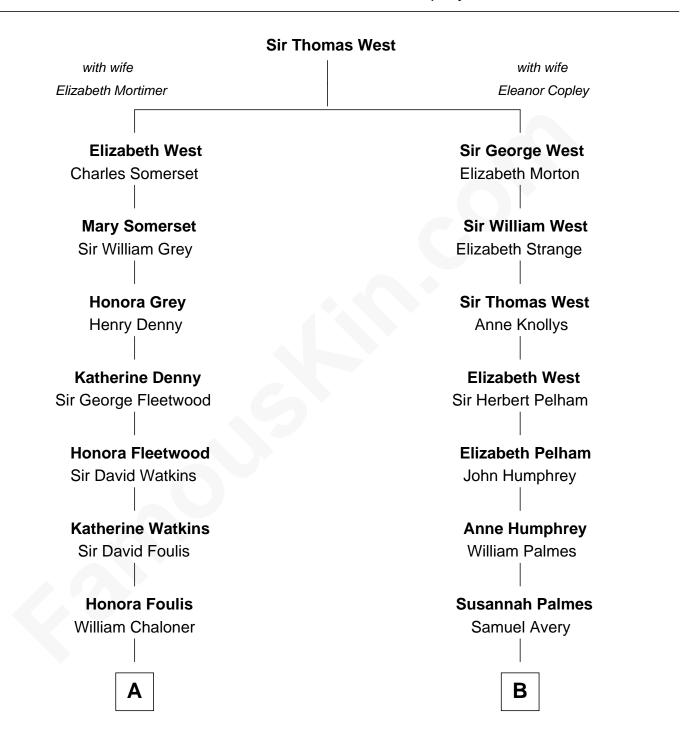

## FamousKin.com Relationship Chart of

Benedict Cumberbatch Movie, Television and Stage Actor

12th cousin 3 times removed of

## John D. Rockefeller

Founder of the Standard Oil Company

Edward Chaloner Anne Bowes

Α

William Chaloner Mary Finney

William Chaloner Emma Harvey

Caroline Chaloner Abraham Parry Cumberbatch

Robert William Cumberbatch Louisa Grace Hanson

Henry Alfred Cumberbatch Hélène Gertrude Rees

Henry Carlton Cumberbatch Pauline Ellen Laing Congdon

Timothy Carlton Congdon Cumberbatch Wanda Ventham

**Benedict Cumberbatch** 

Movie, Television and Stage Actor

Humphrey Avery Jerusha Morgan

Β

Solomon Avery Hannah Punderson

> Miles Avery Malinda Pixley

Lucy Avery Godfrey Lewis Rockefeller

William Avery Rockefeller Eliza Davison

John D. Rockefeller

Founder of the Standard Oil Company