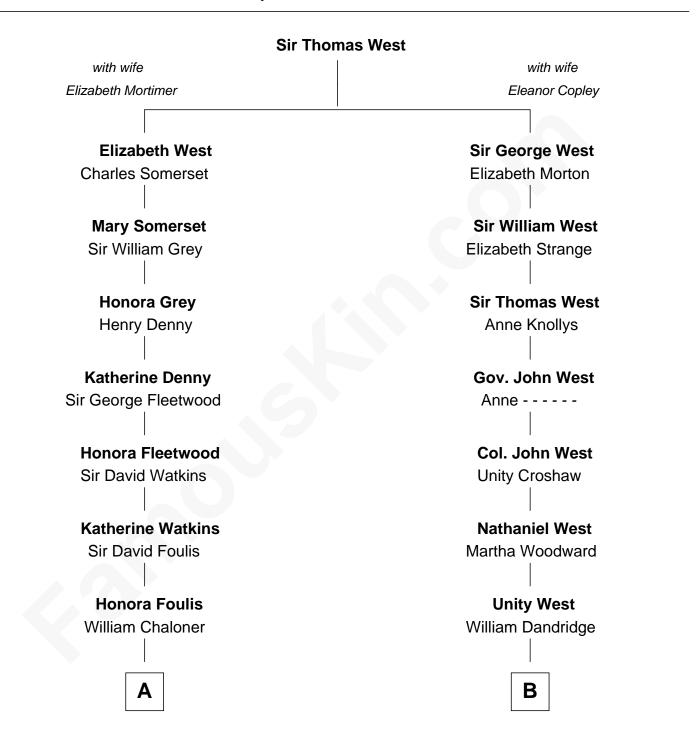

## FamousKin.com Relationship Chart of

Benedict Cumberbatch Movie, Television and Stage Actor

12th cousin 3 times removed of

## **Edith (Bolling) Wilson**

First Lady of President Woodrow Wilson

Edward Chaloner Anne Bowes

Α

William Chaloner Mary Finney

William Chaloner Emma Harvey

Caroline Chaloner Abraham Parry Cumberbatch

Robert William Cumberbatch Louisa Grace Hanson

Henry Alfred Cumberbatch Hélène Gertrude Rees

Henry Carlton Cumberbatch Pauline Ellen Laing Congdon

Timothy Carlton Congdon Cumberbatch Wanda Ventham

**Benedict Cumberbatch** 

Movie, Television and Stage Actor

Nathaniel West Dandridge Dorothea Spotswood

Β

Martha Dandridge Archibald Payne

Catherine Payne Archibald Bolling

Archibald Bolling Anne E. Wigginton

William Holcombe Bolling Sarah Spiers White

Edith (Bolling) Wilson First Lady of Woodrow Wilson