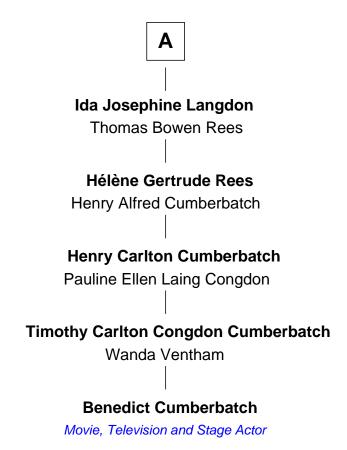

## FamousKin.com Relationship Chart of

**Benedict Cumberbatch** *Movie, Television and Stage Actor* 

7th cousin 4 times removed of

27th Governor of Rhode Island