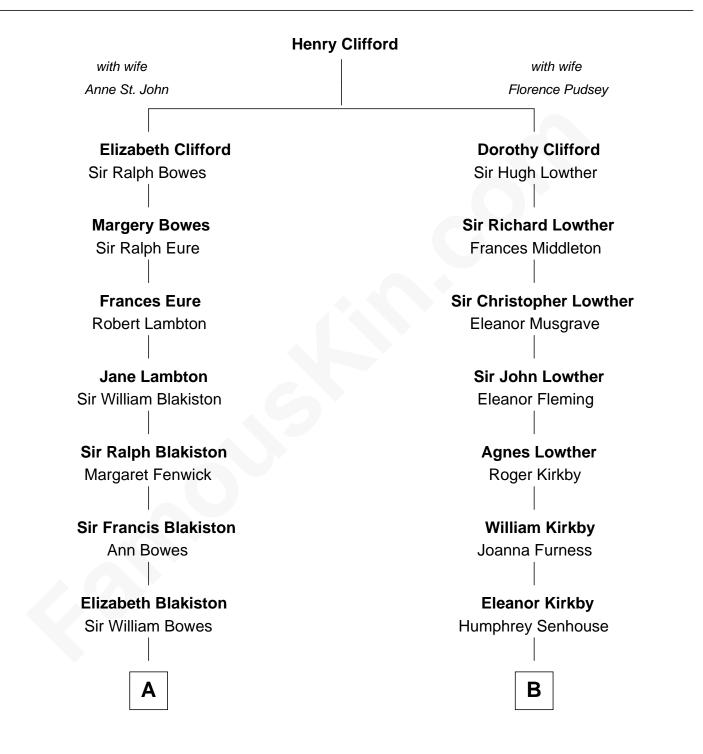

# FamousKin.com Relationship Chart of

Benedict Cumberbatch Movie, Television and Stage Actor

#### 9th cousin 6 times removed of

Fletcher Christian

Leader of the mutiny on the Bounty

A Anne Bowes

Edward Chaloner

William Chaloner Mary Finney

William Chaloner Emma Harvey

#### Caroline Chaloner

Abraham Parry Cumberbatch

Robert William Cumberbatch Louisa Grace Hanson

Henry Alfred Cumberbatch Hélène Gertrude Rees

## Henry Carlton Cumberbatch

Pauline Ellen Laing Congdon

Timothy Carlton Congdon Cumberbatch Wanda Ventham

#### **Benedict Cumberbatch**

Movie, Television and Stage Actor

Β

Charles Christian Anne Dixon