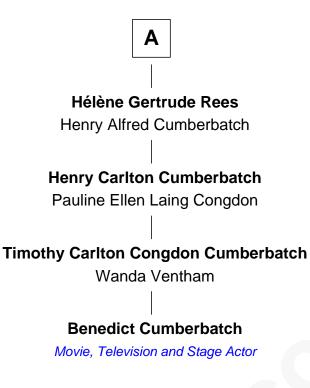

## FamousKin.com Relationship Chart of

**Benedict Cumberbatch** *Movie, Television and Stage Actor* 

## 9th Great-grandson of

## **Simon Eyre** (c1588 - 1658) Increase passenger 1635

| Simon Eyre            |
|-----------------------|
| Martha Hubbard        |
|                       |
| John Eyre             |
| Katherine Brattle     |
| Dethick Free          |
| Bethiah Eyre          |
| John Walley           |
|                       |
| Thomas Walley         |
| Mary Kneeland         |
|                       |
| Mary Walley           |
| John Langdon          |
|                       |
|                       |
| John Walley Langdon   |
| Rebecca Cordis        |
|                       |
| Joseph Langdon        |
| Louisa Christine Gout |
|                       |
| Ida Josephine Langdon |
| Thomas Bowen Rees     |
|                       |
|                       |
| Α                     |
|                       |