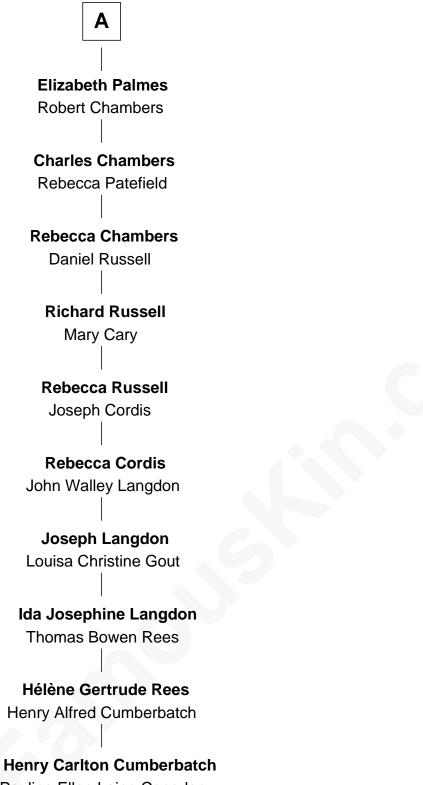

## FamousKin.com Relationship Chart of

Benedict Cumberbatch Movie, Television and Stage Actor

7th cousin 11 times removed of

Margaret Corbet Sir Francis Palmes

Sir Francis Palmes Mary Hadnall

Andrew Palmes Elizabeth Harrison

Α

Sanchia Blount Edward Langford

Alice Langford John Stradling

Anne Stradling Sir John Danvers

Anne Danvers Thomas Lovett

Elizabeth Lovett Anthony Cave

Anne Cave Griffith Hampden

Anne Hampden Robert Waller

Edmund Waller English Poet and Politician

Pauline Ellen Laing Congdon

B

## **Timothy Carlton Congdon Cumberbatch**

Wanda Ventham