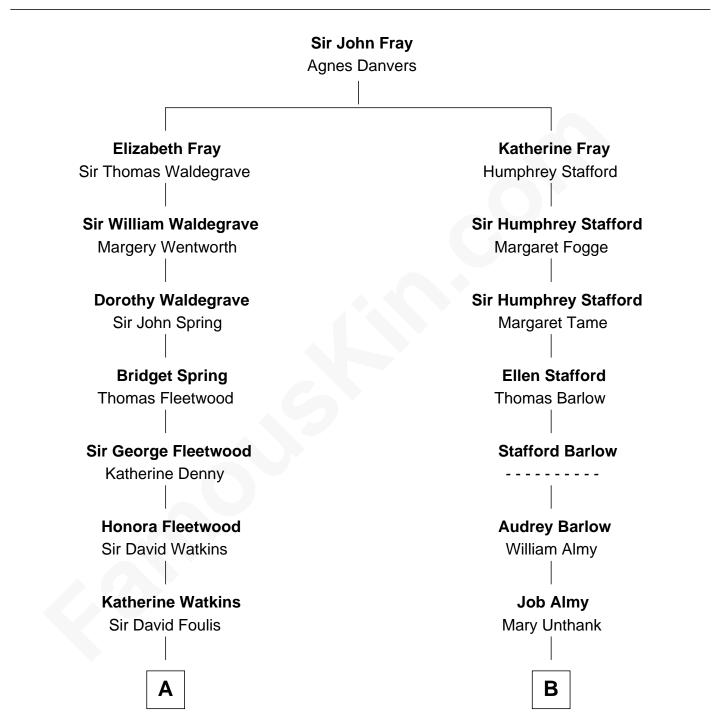

# FamousKin.com Relationship Chart of

Benedict Cumberbatch

Movie, Television and Stage Actor

10th cousin 6 times removed of

## **Robert Townsend**

Member of the Culper Spy Ring during the American Revolution

Honora Foulis William Chaloner

Α

Edward Chaloner Anne Bowes

William Chaloner Mary Finney

William Chaloner Emma Harvey

Caroline Chaloner Abraham Parry Cumberbatch

Robert William Cumberbatch Louisa Grace Hanson

Henry Alfred Cumberbatch Hélène Gertrude Rees

#### Henry Carlton Cumberbatch

Pauline Ellen Laing Congdon

Timothy Carlton Congdon Cumberbatch Wanda Ventham

#### **Benedict Cumberbatch**

Movie, Television and Stage Actor

Benedict Cumberbatch photo by Gage Skidmore (CC BY-SA 2.0)

Audrey Almy James Townsend

Β

Jacob Townsend Phoebe Seaman

Samuel Townsend Sarah Stoddard

### **Robert Townsend**

Spy known as "Culper Jr."