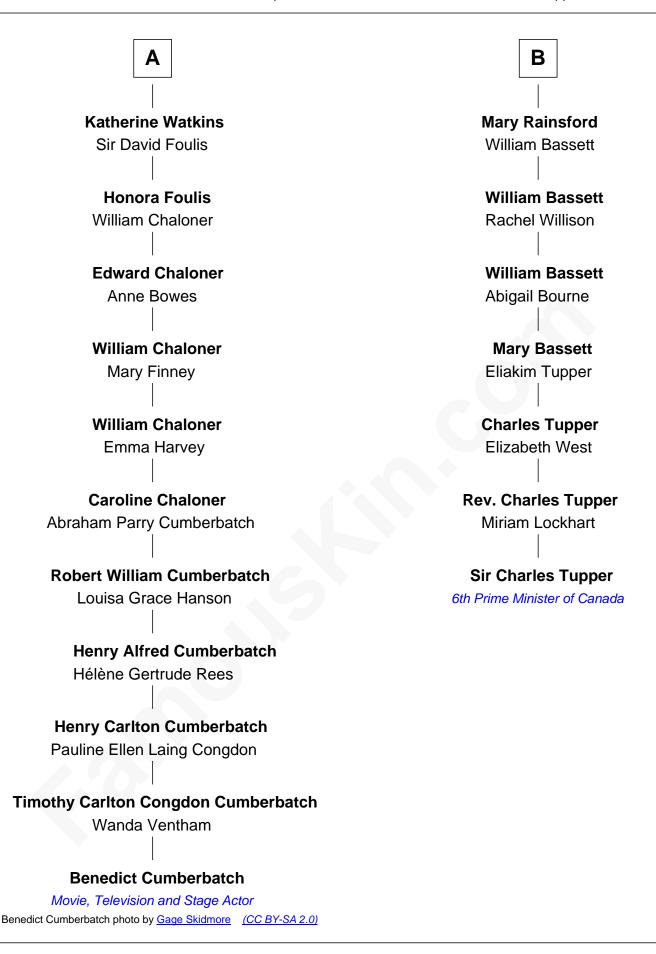

## FamousKin.com Relationship Chart of

**Benedict Cumberbatch** *Movie, Television and Stage Actor* 

13th cousin 4 times removed of

**Sir Charles Tupper**6th Prime Minister of Canada

## Sir Robert Hungerford Margaret Botreaux **Katherine Hungerford Eleanor Hungerford** Sir Richard West Sir John White **Sir Thomas West Robert White** Elizabeth Mortimer **Margaret Gainsford Elizabeth West Margaret White Charles Somerset** John Kirton **Mary Somerset Stephen Kirton** Sir William Grey **Margaret Offley Honora Grey Thomas Kirton** Mary Sadler Henry Denny **Katherine Denny Mary Kirton** Robert Rainsford Sir George Fleetwood **Honora Fleetwood Edward Rainsford** Sir David Watkins Mary - - - - -