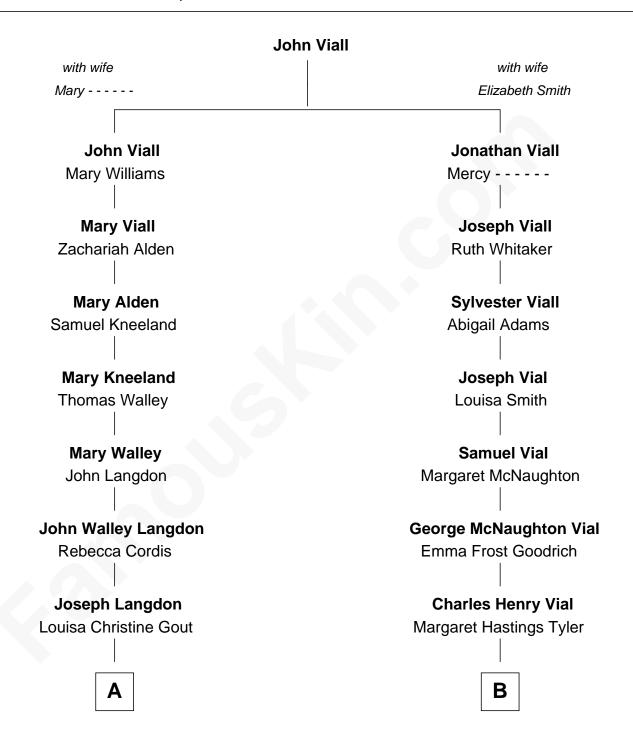

## Kate Upton

Sports Illustrated Swimsuit Cover Model

Α

Ida Josephine Langdon Thomas Bowen Rees

Hélène Gertrude Rees Henry Alfred Cumberbatch

Henry Carlton Cumberbatch Pauline Ellen Laing Congdon

Timothy Carlton Congdon Cumberbatch Wanda Ventham

**Benedict Cumberbatch** 

Movie, Television and Stage Actor

Elizabeth Brooks Vial Stephen Edward Upton

Jefferson Matthew Upton Shelley Fawn Davis

> Kate Upton Model and Actress

Benedict Cumberbatch photo by Gage Skidmore (CC BY-SA 2.0)