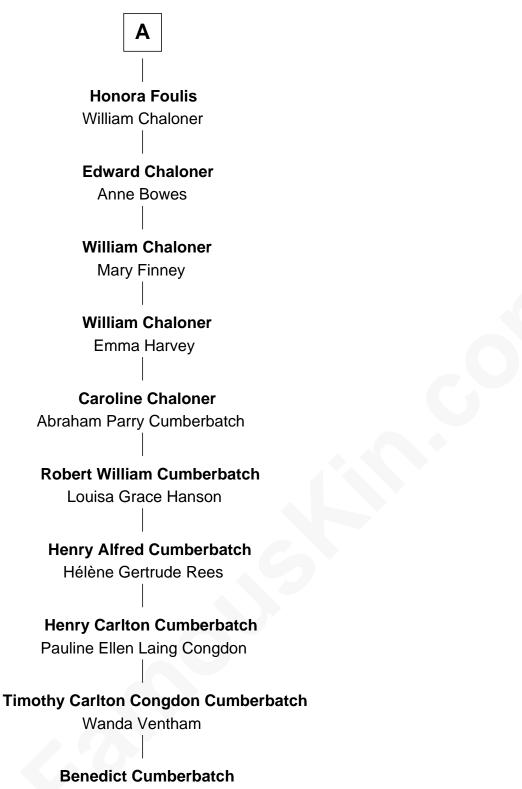

## FamousKin.com Relationship Chart of

Benedict Cumberbatch Movie, Television and Stage Actor

3rd cousin 13 times removed of

## Jane Seymour 3rd Wife of King Henry VIII

Sir Roger Wentworth Margery Despencer

Henry Wentworth Elizabeth Howard

Margery Wentworth Sir William Waldegrave

Dorothy Waldegrave Sir John Spring

Bridget Spring Thomas Fleetwood

Sir George Fleetwood Katherine Denny

Honora Fleetwood Sir David Watkins

Katherine Watkins Sir David Foulis

Sir Philip Wentworth Mary Clifford

Sir Henry Wentworth Anne Say

Margery Wentworth Sir John Seymour

Jane Seymour Wife of King Henry VIII

Movie, Television and Stage Actor

Benedict Cumberbatch photo by Gage Skidmore (CC BY-SA 2.0)