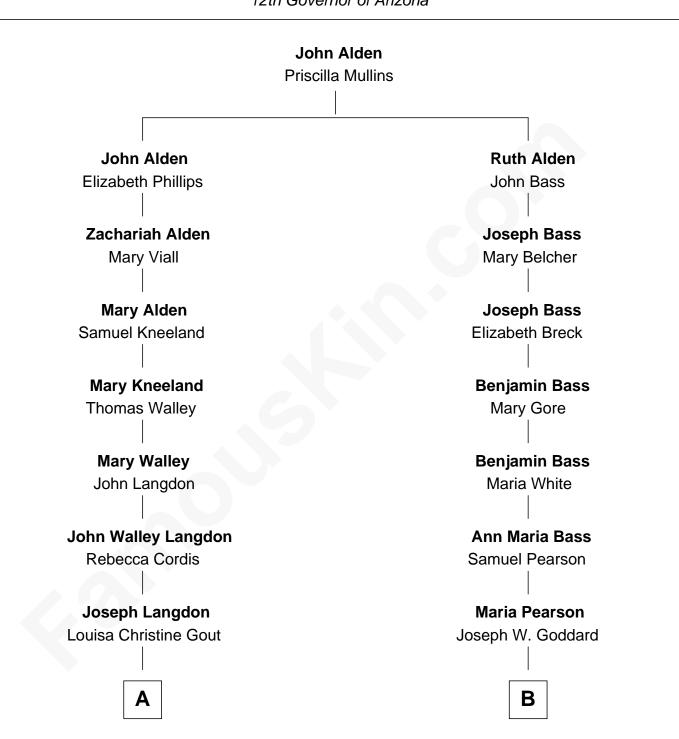

## FamousKin.com Relationship Chart of

Benedict Cumberbatch Movie, Television and Stage Actor

8th cousin 3 times removed of

## Samuel P. Goddard 12th Governor of Arizona

Α

Ida Josephine Langdon Thomas Bowen Rees

Hélène Gertrude Rees Henry Alfred Cumberbatch

Henry Carlton Cumberbatch Pauline Ellen Laing Congdon

**Timothy Carlton Congdon Cumberbatch** 

## **Benedict Cumberbatch**

Movie, Television and Stage Actor

В

Samuel Pearson Goddard Florence Hilton Denham

> Samuel P. Goddard 12th Governor of Arizona

Benedict Cumberbatch photo by <u>Gage Skidmore</u> (CC BY-SA 2.0)